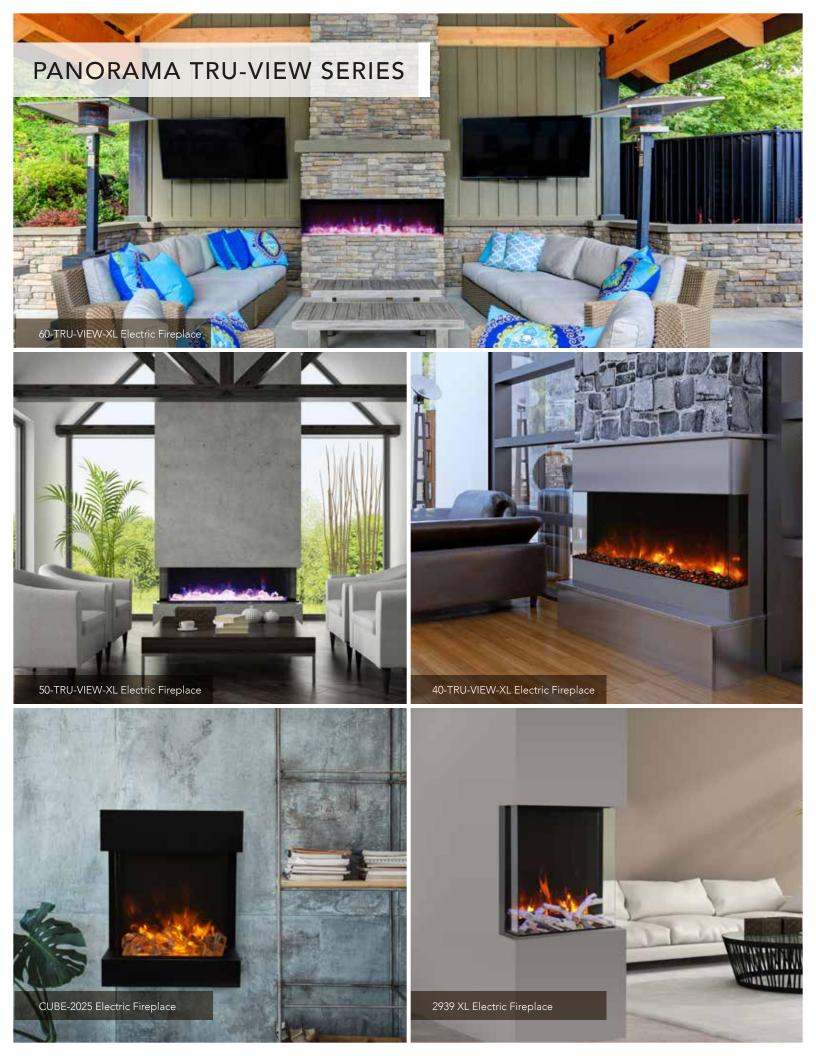

Designed for finishing materials are to built flush to the lip for a clean face finish. Built-In only. No trim or surround included.

Perfect for any space, inside or out, including bathrooms.

Boasting a depth of 14 1/4", the TRU-VIEW-XL features two flame sets, ambient canopy lighting in 13 colors to illuminate the decorative media like never before and our exclusive FIRE & ICE® flame presentation that allows users to choose from blue, rose, violet, yellow or orange colored flames with just the click of the remote control

Thermostat hard-wire ready Electrical hard-wire ready

Perfect for zone heating approx. 400-500 sq ft. 4800 BTU

Illuminate decorative media like never before with ambient canopy lighting in 13 colors

Tru View XL: 14-1/4" deep comes with large glass chunks, clear & blue diamond fire glass media, and our new Designer media kit that includes a deluxe 11 piece log set, black stones, rocks, pebbles, two kinds of vermiculite chips and two kinds of vermiculite embers