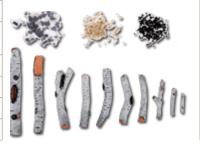

Thermostat hard-wire ready Electrical hard-wire ready

Perfect for zone heating approx. 400-500 sq ft. 4800 BTU

Illuminate decorative media like never before with ambient canopy lighting in 13 colors

Tru View XL: 14-1/4" deep comes with large glass chunks, clear & blue diamond fire glass media, and our new Designer media kit that includes a deluxe 11 piece log set, black stones, rocks, pebbles, two kinds of vermiculite chips and two kinds of vermiculite embers

CUBE: 6-1/4" deep comes with 10 piece log set, charcoal grey real fireglass media and two bags of vermiculite, in black and white.

2939 XL: 11-3/4" deep comes with 10 piece log set, charcoal grey real fireglass media and two bags of vermiculite, in black and white.

## Tru-View XL