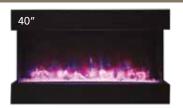

Designed for finishing materials are to built flush to the lip for a clean face finish. Built-In only. No trim or surround included.

Perfect for any space, inside or out, including bathrooms.

Boasting a depth of 14 1/4", the TRU-VIEW-XL features two flame sets, ambient canopy lighting in 13 colors to illuminate the decorative media like never before and our exclusive FIRE & ICE® flame presentation that allows users to choose from blue, rose, violet, yellow or orange colored flames with just the click of the remote control

Thermostat hard-wire ready Electrical hard-wire ready

Perfect for zone heating approx. 400-500 sq ft. 4800 BTU

Illuminate decorative media like never before with ambient canopy lighting in 13 colors

Tru View XL: 14-1/4" deep comes with large glass chunks, clear & blue diamond fire glass media, and our new Designer media kit that includes a deluxe 11 piece log set, black stones, rocks, pebbles, two kinds of vermiculite chips and two kinds of vermiculite embers