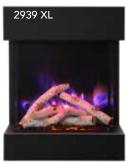

# PANORAMA TRU-VIEW XL • CUBE • 2939 XL











| Volts             | 120                               |
|-------------------|-----------------------------------|
| Amps              | 12.5                              |
| Watts             | 1500 max                          |
| Heater On         | 1500 watts high,<br>750 watts low |
| Heater Off        | 22 watts                          |
| Lamps             | LED<br>22 watts                   |
| Rotor Motor       | 1 at 5 watts                      |
| Plug Location     | Left Side                         |
| Cord Length       | 70 7/8"                           |
| Approx. Heat Area | 400 sq. ft.                       |

## STUNNING FROM ANY ANGLE

The TRU-VIEW-XL 3 sided electric fireplace is truly innovative! The gorgeous flame presentation and unique media options can now be