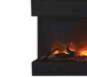

## STUNNING FROM ANY ANGLE

The TRU-VIEW-XL 3 sided electric fireplace is truly innovative! The gorgeous flame presentation and unique media options can now be viewed from almost any angle through 3 sides of glass viewing area.

Designed for finishing materials are to built flush to the lip for a clean face finish. Built-In only. No trim or surround included.

Perfect for any space, inside or out, including bathrooms.

Boasting a depth of 14 1/4", the TRU-VIEW-XL features two flame sets, ambient canopy lighting in 13 colors to illuminate the decorative media like never before and our exclusive FIRE & ICE® flame presentation that allows users to choose from blue, rose, violet, yellow or orange colored flames with just the click of the remote control