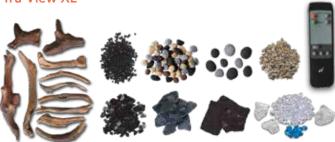

Thermostat hard-wire ready Electrical hard-wire ready

Perfect for zone heating approx. 400-500 sq ft. 4800 BTU

Illuminate decorative media like never before with ambient canopy lighting in 13 colors

Tru View XL: 14-1/4" deep comes with large glass chunks, clear & blue diamond fire glass media, and our new Designer media kit that includes a deluxe 11 piece log set, black stones, rocks, pebbles, two kinds of vermiculite chips and two kinds of vermiculite embers

CUBE: 6-1/4" deep comes with 10 piece log set, charcoal grey real fireglass media and two bags of vermiculite, in black and white.

2939 XL: 11-3/4" deep comes with 10 piece log set, charcoal grey real fireglass media and two bags of vermiculite, in black and white.

## It's all in the Box!

#### **CUBE + 2939 XL**