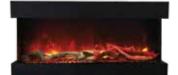

## STUNNING FROM ANY ANGLE

The TRU-VIEW-XL 3 sided electric fireplace is truly innovative! The gorgeous flame presentation and unique media options can now be viewed from almost any angle through 3 sides of glass viewing area.

Designed for finishing materials are to built flush to the lip for a clean face finish. Built-In only. No trim or surround included.

Perfect for any space, inside or out, including bathrooms.

Boasting a depth of 14 1/4", the TRU-VIEW-XL features two flame sets, ambient canopy lighting in 13 colors to illuminate the decorative media like never before and our exclusive FIRE & ICE® flame presentation that allows users to choose from blue, rose, violet, yellow or orange colored flames with just the click of the remote control