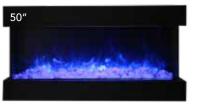

Designed for finishing materials are to built flush to the lip for a clean face finish. Built-In only. No trim or surround included.

Perfect for any space, inside or out, including bathrooms.

Boasting a depth of 14 1/4", the TRU-VIEW-XL features two flame sets, ambient canopy lighting in 13 colors to illuminate the decorative media like never before and our exclusive FIRE & ICE® flame presentation that allows users to choose from blue, rose, violet, yellow or orange colored flames with just the click of the remote control

Thermostat hard-wire ready Electrical hard-wire ready

Perfect for zone heating approx. 400-500 sq ft. 4800 BTU

Illuminate decorative media like never before with ambient canopy lighting in 13 colors

Tru View XL: 14-1/4" deep comes with large glass chunks, clear & blue diamond fire glass media, and our new Designer media kit that includes a deluxe 11 piece log set, black stones, rocks, pebbles, two kinds of vermiculite chips and two kinds of vermiculite embers