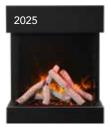

# PANORAMA TRU-VIEW XL • CUBE • 2939 XL











| Volts             | 120                               |
|-------------------|-----------------------------------|
| Amps              | 12.5                              |
| Watts             | 1500 max                          |
| Heater On         | 1500 watts high,<br>750 watts low |
| Heater Off        | 22 watts                          |
| Lamps             | LED<br>22 watts                   |
| Rotor Motor       | 1 at 5 watts                      |
| Plug Location     | Left Side                         |
| Cord Length       | 70 7/8"                           |
| Approx. Heat Area | 400 sq. ft.                       |

## STUNNING FROM ANY ANGLE

The TRU-VIEW-XL 3 sided electric fireplace is truly innovative! The gorgeous flame presentation and unique media options can now