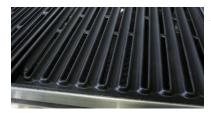

The Standard Model comes with the new V-Grill grate & griddle that channels grease away from food and also helps prevent flare-ups.

- 304 Grade Stainless Steel Exterior
- Lifetime Warranty on Stainless Steel Frame
- Fully Welded Frame
- Each Rail Burner is Machined Stainless Steel
- High Output 18,000 BTU Burners
- Conversion Kit Included LP or NG
- Quartz Ignition Start
- Glass Viewing Window in Hood
- Easily Removable Hood
- Porcelain Coated Cast Iron Cooking Surface.
- Burners within 3" of Surface
- Grill & Griddle Included
- Anti-Flare Vaporizing System
- Designer or Plus Trolley Carts available for Signature BBQ Models