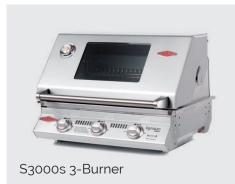

## STANDARD MODEL

The Standard Signature® S3000s is not just a built-in, but built to last. This one's perfect in sparkling stainless steel catering to the most demanding backyard entertaining assignment. Each come with a see-through roasting hood. Available in 3, 4 or 5 burners.

## **Cut-out Dimensions for Built-in:**

3-Burner 26.375" x 20" x 8.5" 494 sq. in. Cooking Space

4-Burner 32.5" x 20" x 8.5" 608 sq. in. Cooking Space

5-Burner 38.75" x 20" x 8.5" 722 sq. in. Cooking Space