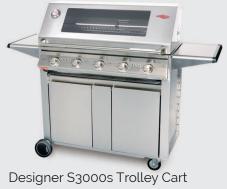

The Standard Model comes with the new V-Grill grate & griddle that channels grease away from food and also helps prevent flare-ups.

- 304 Grade Stainless Steel Exterior
- Lifetime Warranty on Stainless Steel Frame
- Fully Welded Frame
- Each Rail Burner is Machined Stainless Steel
- High Output 18,000 BTU Burners
- Conversion Kit Included LP or NG
- Quartz Ignition Start
- Glass Viewing Window in Hood
- Easily Removable Hood
- Porcelain Coated Cast Iron Cooking Surface.
- Burners within 3" of Surface
- Grill & Griddle Included
- Anti-Flare Vaporizing System
- Designer or Plus Trolley Carts available for Signature BBQ Models