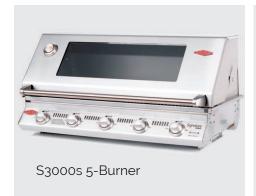

## STANDARD MODEL

The Standard Signature® S3000s is not just a built-in, but built to last. This one's perfect in sparkling stainless steel catering to the most demanding backyard entertaining assignment. Each come with a see-through roasting hood. Available in 3, 4 or 5 burners.

## **Cut-out Dimensions for Built-in:**

3-Burner 26.375" x 20" x 8.5" 494 sq. in. Cooking Space

4-Burner 32.5" x 20" x 8.5" 608 sq. in. Cooking Space

5-Burner 38.75" x 20" x 8.5" 722 sq. in. Cooking Space