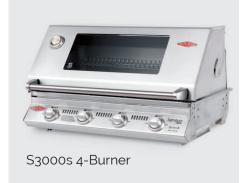

## STANDARD MODEL

The Standard Signature® S3000s is not just a built-in, but built to last. This one's perfect in sparkling stainless steel catering to the most demanding backyard entertaining assignment. Each come with a see-through roasting hood. Available in 3, 4 or 5 burners.

## **Cut-out Dimensions for Built-in:**

3-Burner 26.375" x 20" x 8.5" 494 sq. in. Cooking Space

4-Burner 32.5" x 20" x 8.5" 608 sq. in. Cooking Space

5-Burner 38.75" x 20" x 8.5" 722 sq. in. Cooking Space