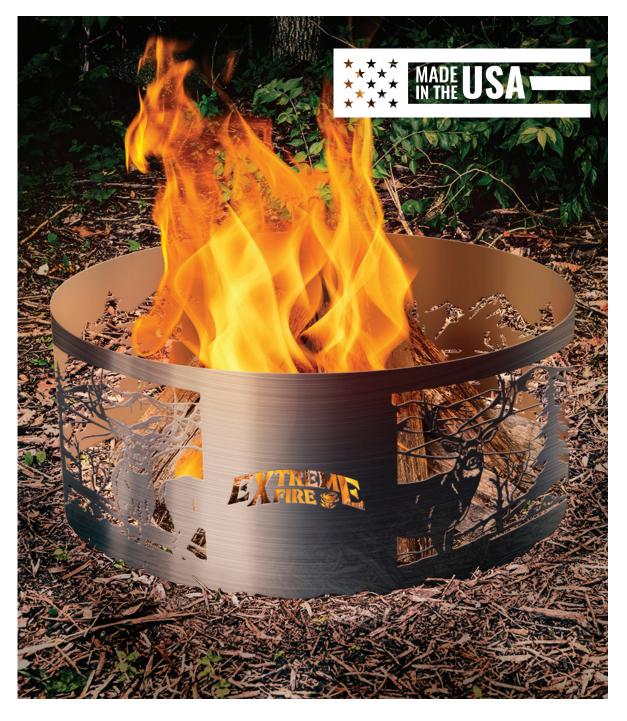

## EXTREME FIRE

## A FULL-SIZED FIRE RING FOR HOME, CABIN, OR CAMPGROUND

These fire rings are built to last, with uncoated steel that weathers over time to a natural, rust-colored patina.

These stunning designs will look great in every backyard. Made in the U.S.A. from rugged and durable 14-gauge steel.

Always check local fire regulations and municipal bylaws to ensure your fire ring, and its use, meets local standards.

MODEL NO. #50006 STEEL FIRE RING "OUTDOOR PARADISE"