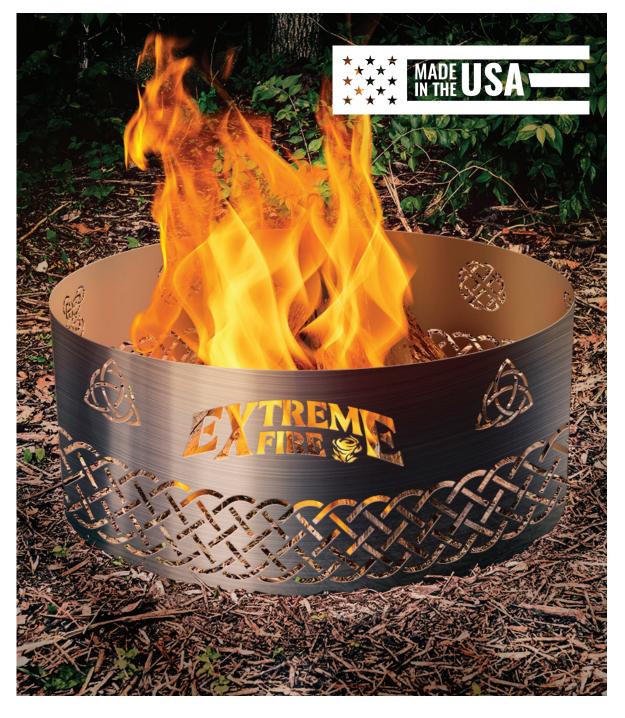

## EXTREME FIRE

## **CELTIC SYMBOLS**

STEEL FIRE RING

- HEAVY DUTY
- MAINTENANCE FREE
- LASER-CUT PRECISION

## A FULL-SIZED FIRE RING FOR HOME, CABIN, OR CAMPGROUND

These fire rings are built to last, with uncoated steel that weathers over time to a natural, rust-colored patina.

These stunning designs will look great in every backyard. Made in the U.S.A. from rugged and durable 14-gauge steel.

Always check local fire regulations and municipal bylaws to ensure your fire ring, and its use, meets local standards.

MODEL NO. #50005 STEEL FIRE RING "CELTIC SYMBOLS"

## **Dimensions:**

Height: 12", Width: 36", Weight: 30lbs

**EXTREMEFIRE.COM** 