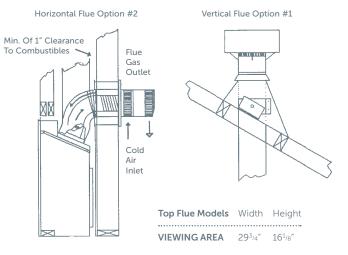

activated with variable speed control

#### **Wall Mount Thermostat**

Standard On/Off or Programmable 5 day (weekday) and 2 day (weekend)

### **Remote Control**

On/Off, Thermostat On/Off, Thermostat On/Off modulating

#### **Porcelain Reflective Liner**

### Universal Light Kit

Two Lamps



Safety Screen Barrier



Decorative Ember



# **UNIT AND FRAMING SPECIFICATIONS (IN.)**

| Height<br>Actual    | 9                                | ******** | Width<br>Framing    | Depth<br>Actual      | Depth<br>Framing    |
|---------------------|----------------------------------|----------|---------------------|----------------------|---------------------|
| 37 <sup>1</sup> /8" | 37 <sup>1</sup> / <sub>4</sub> " | 36″      | 36 <sup>3</sup> /8" | 17 <sup>7</sup> /16" | 17 <sup>1</sup> /2" |