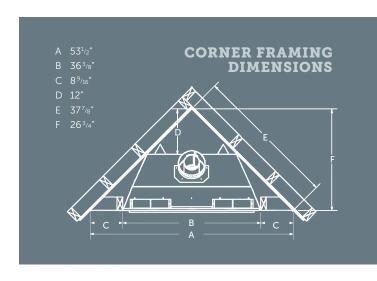

# **UNIT AND FRAMING SPECIFICATIONS (IN.)**

| Height<br>Actual    | 9                                | ******** | Width<br>Framing    | Depth<br>Actual      | Depth<br>Framing    |
|---------------------|----------------------------------|----------|---------------------|----------------------|---------------------|
| 37 <sup>1</sup> /8" | 37 <sup>1</sup> / <sub>4</sub> " | 36″      | 36 <sup>3</sup> /8" | 17 <sup>7</sup> /16" | 17 <sup>1</sup> /2" |