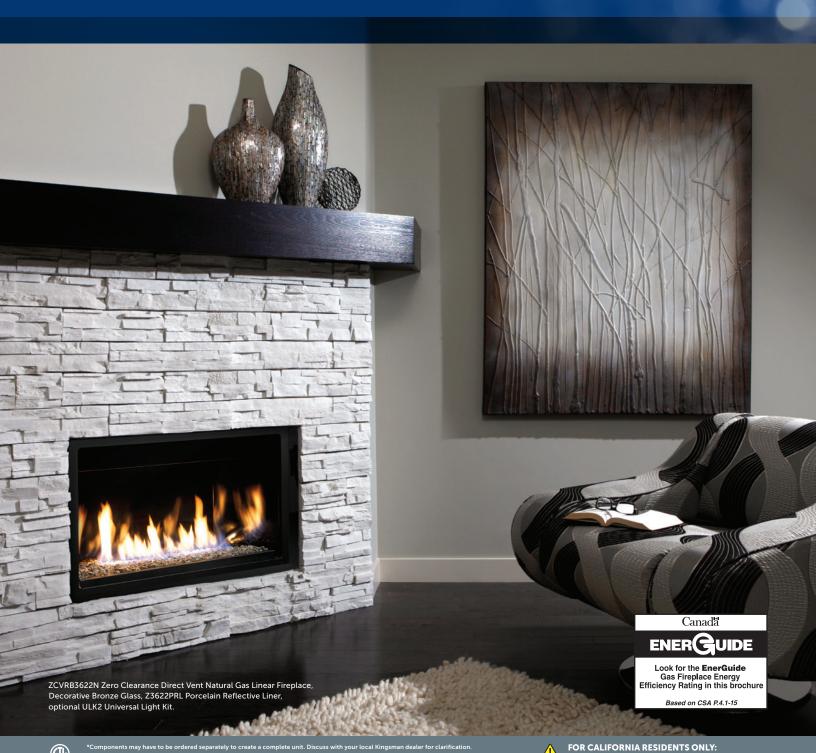

# Warm up your favourite room with the beauty of a Linear Fireplace.

 Model
 ZCVRB3622N
 ZCVRB3622LP

 ZCVRB3622NE
 ZCVRB3622LPE

 Fuel
 Natural
 Propane

 Input Max.
 17,500
 17,500

 Input Min.
 12,000
 14,000

61.36% / 65.82% 62.72% / 64.55%

The ultimate in Zero Clearance Direct Vent Fireplaces for new home construction or renovation, and your best choice for installation anywhere throughout your home.

## STANDARD FEATURES

- Hi/Low Millivolt or IPI valve system will operate during power failures
- Decorative Bronze Glass

FE (P.4.1-15)

- Mobile Home, Bedroom and Bed Sitting Room approved
- Safety Screen Barrier