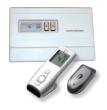

#### **Wall Mount Thermostat**

Standard On/Off or Programmable 5 day (weekday) and 2 day (weekend)

### **Remote Control**

On/Off, Thermostat On/Off, Thermostat On/Off modulating