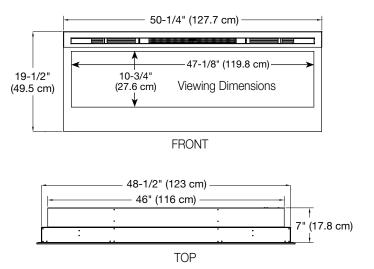

me, heat and thermostat from the comfort of your chair.
- LED Lighting Q Flame and lights use brilliant, low-energy LED's that require zero maintenance.
- All-season Flames

Enjoy the unique charm of a fireplace 365 days a year using the flames without the heat.

**Cool-touch Glass** ()Glass remains cool making it safe for any location and any user.

Low Carbon Footprint The most sustainable fireplace option;

no emissions and 100% efficient.

😲 Just Plug It In

Simply plug into any standard household outlet for instant ambiance.

SE-022-R03-111517

Dimplex North America Limited | 1367 Industrial Rd., Cambridge ON, Canada N3H 4W3 | 1-800-668-6663 | www.dimplex.com

34-1/4 x 5-7/8 x 8-1/8 87.2 x 14.98 x 20.6



# **Prism Series** 50" Linear Electric Fireplace

#### **Product Dimensions:**









BLF5051