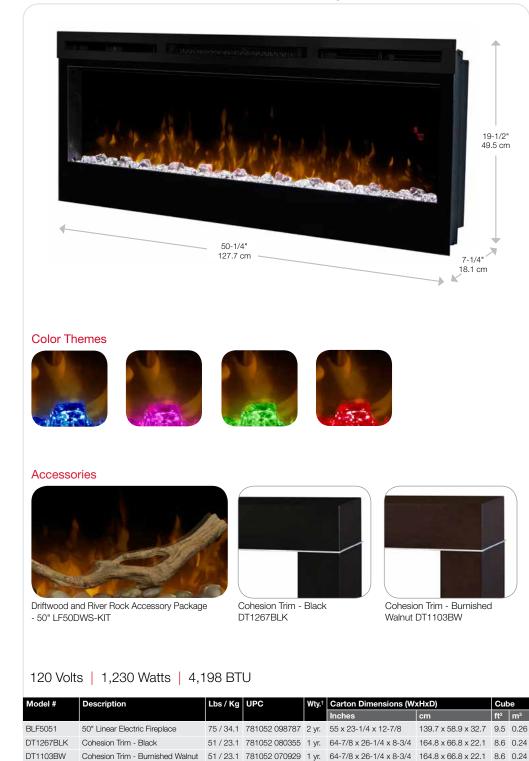

## **Prism Series**

50" Linear Electric Fireplace

Specifications, finishes and dimensions are subject to change. <sup>†</sup>Limited warranty. ©2017 Dimplex North America Limited.

7/3.17 781052 102842

LF50DWS-KIT 50" Driftwood and River Rock

Accessory Kit

### BLF5051

34-1/4 x 5-7/8 x 8-1/8 87.2 x 14.98 x 20.6