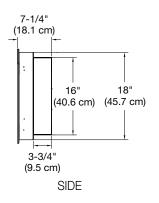

, heat and thermostat from the comfort of your chair.
- LED Lighting Q Flame and lights use brilliant, low-energy LED's that require zero maintenance.
- All-season Flames

Enjoy the unique charm of a fireplace 365 days a year using the flames without the heat.

**Cool-touch Glass** ()Glass remains cool making it safe for any location and any user.

Low Carbon Footprint The most sustainable fireplace option;

no emissions and 100% efficient.

😲 Just Plug It In

Simply plug into any standard household outlet for instant ambiance.

SE-022-R03-111517

Dimplex North America Limited | 1367 Industrial Rd., Cambridge ON, Canada N3H 4W3 | 1-800-668-6663 | www.dimplex.com

34-1/4 x 5-7/8 x 8-1/8 87.2 x 14.98 x 20.6



# **Prism Series** 50" Linear Electric Fireplace

#### **Product Dimensions:**









BLF5051