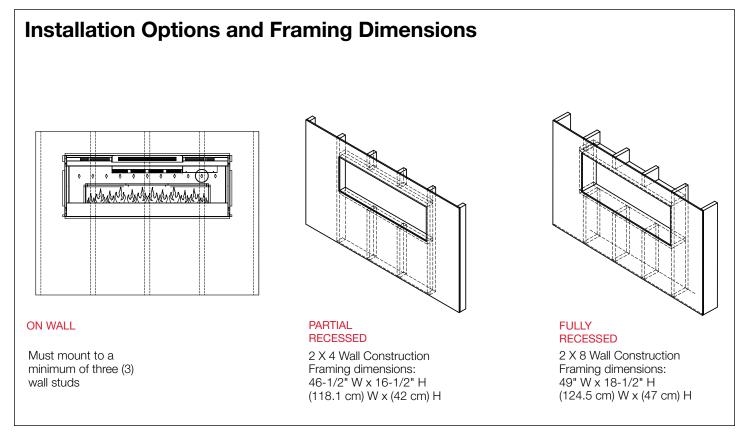

#### **Features**

- The Original Dimplex Flame Effect<sup>™</sup> A blend of technology, artistry and craftsmanship that sets the standard for realism.
- Acrylic Ice Media Bed Ö Light plays through different size pieces and sparkles in a spectrum of colors.
- Media Accent Colors Choose from a variety of brilliant color themes or cycle through a range of colors using the custom mode, freezing on the hue of your choice.
- 😋 Wired, Seamless Design Designed for built-in installations wired directly to a dedicated circuit for a clean, custom appearance.
- 🔗 Hanging Glass Trim Detachable glass trim easily finishes rough openings and provides access to media.
- X Flexible Installation Choose partially-recessed, fully-recessed or surface mounted (plug-in) installation.
- **Remote Thermostat Control** Temperature control at your fingertips for convenient comfort.
- **Multi-function Remote** Control the flame, heat and thermostat from the comfort of your chair.
- LED Lighting Q Flame and lights use brilliant, low-energy LED's that require zero maintenance.
- All-season Flames