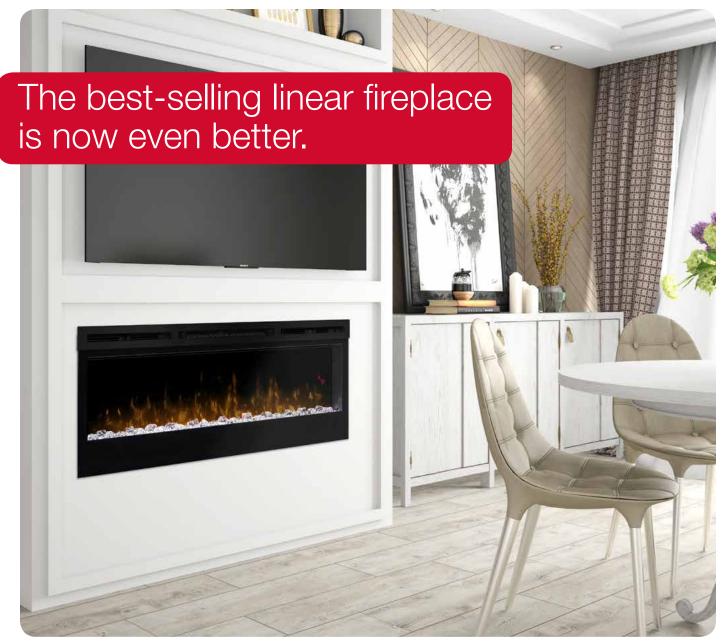

# **Prism Series**

50" Linear Electric Fireplace

BLF5051

The best-selling electric linear fireplace just got better with the all new Prism Series. Sparkling with intensity in a full spectrum of colors, the Prism effect illuminates the diamond-like acrylic ice ember bed in a show-stopping effect. Plugged in or hard-wired, hung on the wall or built-in; the Prism Series is beautifully versatile.

# **Prism Series** 50" Linear Electric Fireplace