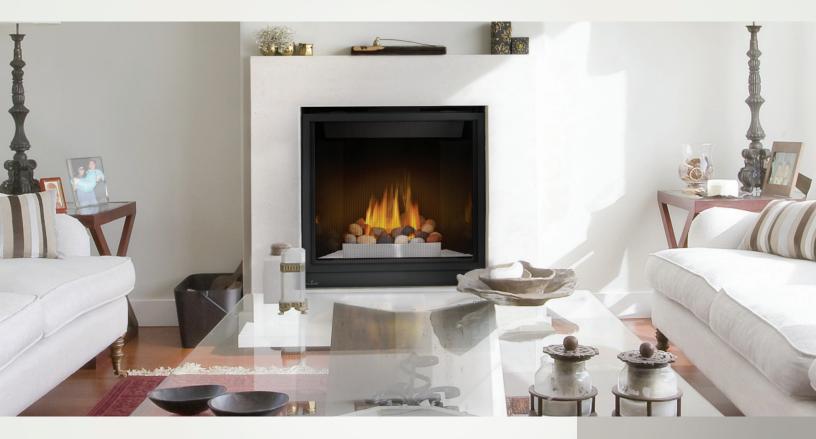

## HIGH DEFINITION<sup>®</sup> 35 HD35 – DIRECT VENT GAS FIREPLACE

## FEATURES

## UP TO 25,000 BTU'S • PHAZER" LOG SET • CLEAN & CONTEMPORARY

- 41"h x 35 1/4"w x 20 7/8"d
- Realistic PHAZER<sup>®</sup> log set, rich in color and detail, provide a real wood log appearance
- Advanced burner technology with glowing ember bed, produces the most realistic flames in the industry
- · Fuel saving electronic ignition with battery back up and built-in adjustable flame/heat control
- · Convenient, pivoting, heat resistant glass door radiates heat back into the room
- · Back-up control system ensures reliable use, even during power failures
- Optional Classic Resolution decorative front available in black, brushed nickel or brushed copper finishes. Also available with black accents curved or straight.
- Optional MIRRO-FLAME<sup>¬</sup> Porcelain Reflective Radiant Panels echo flames throughout the firebox
- Optional river rock media tray with satin chrome decorative fender, easily transforms the HD35 in to a more contemporary rock setting
- Optional heat circulating blower
- Optional hot air distribution kit
- Approved for bedrooms, bathrooms, sitting rooms and mobile homes
- Optional AMBIENT-GLOW metal fibers are designed to enhance the glowing embers on gas fires napoleonfireplaces.com