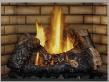

## UP TO 25,000 BTU'S • PHAZER" LOG SET • CLEAN & CONTEMPORARY

- 41"h x 35 1/4"w x 20 7/8"d
- Realistic PHAZER<sup>®</sup> log set, rich in color and detail, provide a real wood log appearance
- Advanced burner technology with glowing ember bed, produces the most realistic flames in the industry
- · Fuel saving electronic ignition with battery back up and built-in adjustable flame/heat control
- · Convenient, pivoting, heat resistant glass door radiates heat back into the room
- · Back-up control system ensures reliable use, even during power failures
- Optional Classic Resolution decorative front available in black, brushed nickel or brushed copper finishes. Also available with black accents curved or straight.
- Optional MIRRO-FLAME<sup>¬</sup> Porcelain Reflective Radiant Panels echo flames throughout the firebox
- Optional river rock media tray with satin chrome decorative fender, easily transforms the HD35 in to a more contemporary rock setting
- Optional heat circulating blower
- Optional hot air distribution kit
- Approved for bedrooms, bathrooms, sitting rooms and mobile homes
- Optional AMBIENT-GLOW metal fibers are designed to enhance the glowing embers on gas fires napoleonfireplaces.com