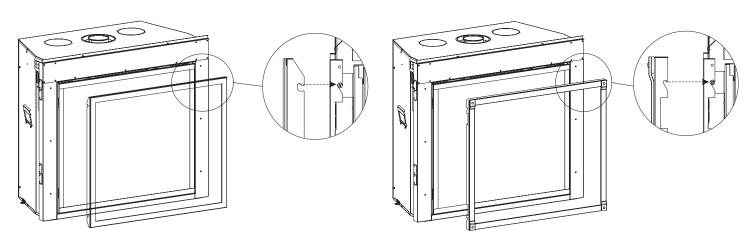

## Installation

Slide the decorative front onto the glass frame over the barrier screen so the notches hang on the four screws.

DF402NB Beveled Frame - Nickel Plated

DFF40FPD Forged Iron Frame