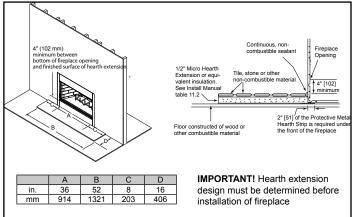

# HEARTH EXTENSION

### **HEARTH DIMENSIONS**

| PRODUCT LISTING CODES |       |
|-----------------------|-------|
| CUL US LISTED         | UL127 |
|                       |       |

Product information provided is not complete and is subject to change without notice. Product installation must adhere strictly to instructions accompanying product to avoid risk of fire and potential injury