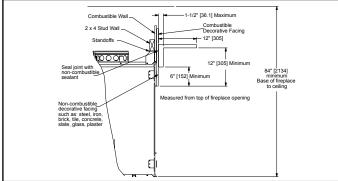

# MANTEL PROJECTIONS

# MANTEL LEG/WALL PROJECTIONS

A brand of Hearth & Home Technologies Inc Lakeville, MN Phone: 888-427-3973 952-985-6000

Web: fireplaces.com