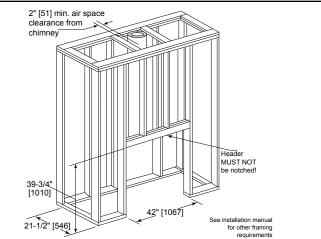

**Specifications** 

Villawood 36



Please consult the manufacturer's installation manual for all details and requirements before making a final design layout decision.

Villawood 36 Outdoor Wood Fireplace



### APPLIANCE LOCATION



# HEARTH EXTENSION



# MANTEL PROJECTIONS



# MANTEL LEG/WALL PROJECTIONS





A brand of Hearth & Home Technologies Inc Lakeville, MN Phone: 888-427-3973 952-985-6000

Web: fireplaces.com

#### FRAMING DIMENSIONS



#### **CLEARANCES TO COMBUSTIBLES**



### **HEARTH DIMENSIONS**



| PRODUCT LISTING CODES |       |
|-----------------------|-------|
| CUL US LISTED         | UL127 |
|                       |       |

Product information provided is not complete and is subject to change without notice. Product installation must adhere strictly to instructions accompanying product to avoid risk of fire and potential injury

Additional information can be found online at www.fireplaces.com