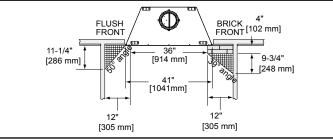

### **HEARTH DIMENSIONS**

| PRODUCT LISTING CODES |       |
|-----------------------|-------|
| CUL US LISTED         | UL127 |
|                       |       |

Product information provided is not complete and is subject to change without notice. Product installation must adhere strictly to instructions accompanying product to avoid risk of fire and potential injury