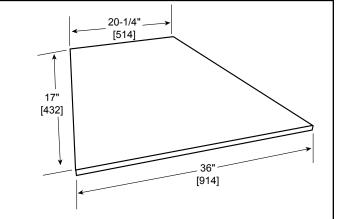

**Specifications** 

Villawood 36



Please consult the manufacturer's installation manual for all details and requirements before making a final design layout decision.

Villawood 36 Outdoor Wood Fireplace



### APPLIANCE LOCATION



# HEARTH EXTENSION



# MANTEL PROJECTIONS



# MANTEL LEG/WALL PROJECTIONS





A brand of Hearth & Home Technologies Inc Lakeville, MN Phone: 888-427-3973 952-985-6000

Web: fireplaces.com

#### FRAMING DIMENSIONS



#### **CLEARANCES TO COMBUSTIBLES**



### **HEARTH DIMENSIONS**



| PRODUCT LISTING CODES |       |
|-----------------------|-------|
| CUL US LISTED         | UL127 |
|                       |       |

Product information provided is not complete and is subject to change without notice. Product installation must adhere strictly to instructions accompanying product to avoid risk of fire and potential injury

Additional information can be found online at www.fireplaces.com