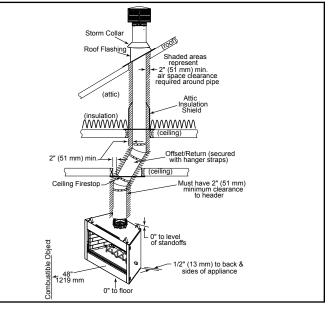

**Specifications** 

Villawood 36



Please consult the manufacturer's installation manual for all details and requirements before making a final design layout decision.

Villawood 36 Outdoor Wood Fireplace



### APPLIANCE LOCATION



# HEARTH EXTENSION



# MANTEL PROJECTIONS



# MANTEL LEG/WALL PROJECTIONS





A brand of Hearth & Home Technologies Inc Lakeville, MN Phone: 888-427-3973 952-985-6000

Web: fireplaces.com

#### FRAMING DIMENSIONS



#### **CLEARANCES TO COMBUSTIBLES**



### **HEARTH DIMENSIONS**



| PRODUCT LISTING CODES |       |
|-----------------------|-------|
| CUL US LISTED         | UL127 |
|                       |       |

Product information provided is not complete and is subject to change without notice. Product installation must adhere strictly to instructions accompanying product to avoid risk of fire and potential injury

Additional information can be found online at www.fireplaces.com