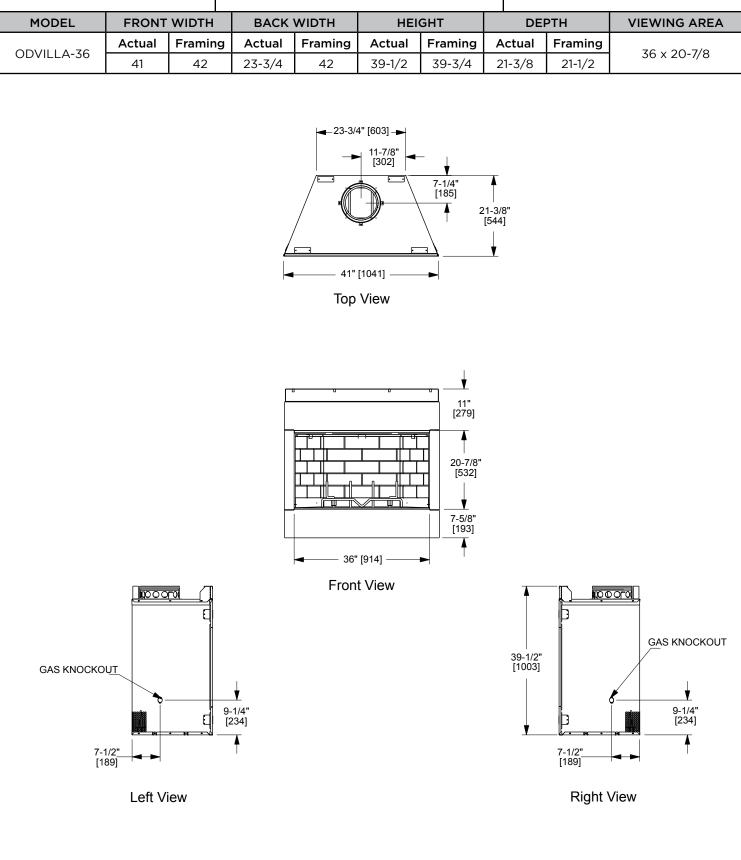

**Specifications** 

Villawood 36

Please consult the manufacturer's installation manual for all details and requirements before making a final design layout decision.

Villawood 36 Outdoor Wood Fireplace

#### FRAMING DIMENSIONS