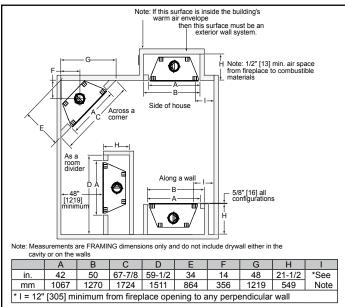

**Specifications** 

Villawood 36



Please consult the manufacturer's installation manual for all details and requirements before making a final design layout decision.

Villawood 36 Outdoor Wood Fireplace



### APPLIANCE LOCATION



# HEARTH EXTENSION



# MANTEL PROJECTIONS



# MANTEL LEG/WALL PROJECTIONS





A brand of Hearth & Home Technologies Inc Lakeville, MN Phone: 888-427-3973 952-985-6000

Web: fireplaces.com

#### FRAMING DIMENSIONS



#### **CLEARANCES TO COMBUSTIBLES**



### **HEARTH DIMENSIONS**



| PRODUCT LISTING CODES |       |
|-----------------------|-------|
| CUL US LISTED         | UL127 |
|                       |       |

Product information provided is not complete and is subject to change without notice. Product installation must adhere strictly to instructions accompanying product to avoid risk of fire and potential injury

Additional information can be found online at www.fireplaces.com